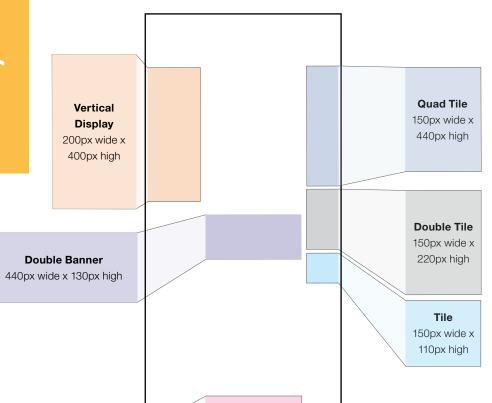

If you are unsure of how to supply your artwork, please contact us for more information.

**Vertical Display**This option is the l

This option is the largest and most prominent advertising option. Maximise exposure of your advertisement. Only three positions available.

#### **Quad Tile**

The largest tile option to maximise the exposure of your advertisement in top positions.

#### **Banners**

Banners integrate your company's message into the daily news stories. We offer two sizes and multiple positions\*.

\*subject to availability

#### **Double Tile**

Double Tile advertisements promote your company logo, product image and/or short description and website/email link for maximum impact.

#### Tile

Tile advertisements promote company logo, one-liner and website/email link to click through.