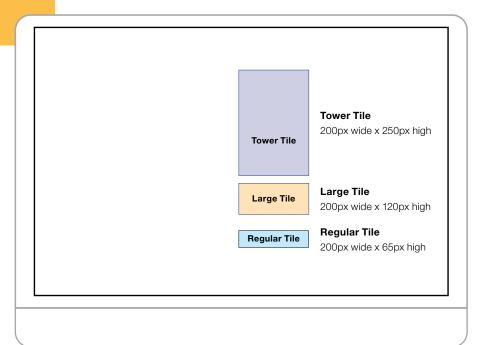

#### **Tower Tile**

Tower Tile advertisements promote your company logo, product image, short description and website/email link for maximum impact.

#### Large Tile

Large Tile advertisements promote company logo, product image and/or one-liner and website/email link to click through.

#### Regular Tile

Regular Tile advertisements promote company logo, one-liner and/or website/email link to click through.